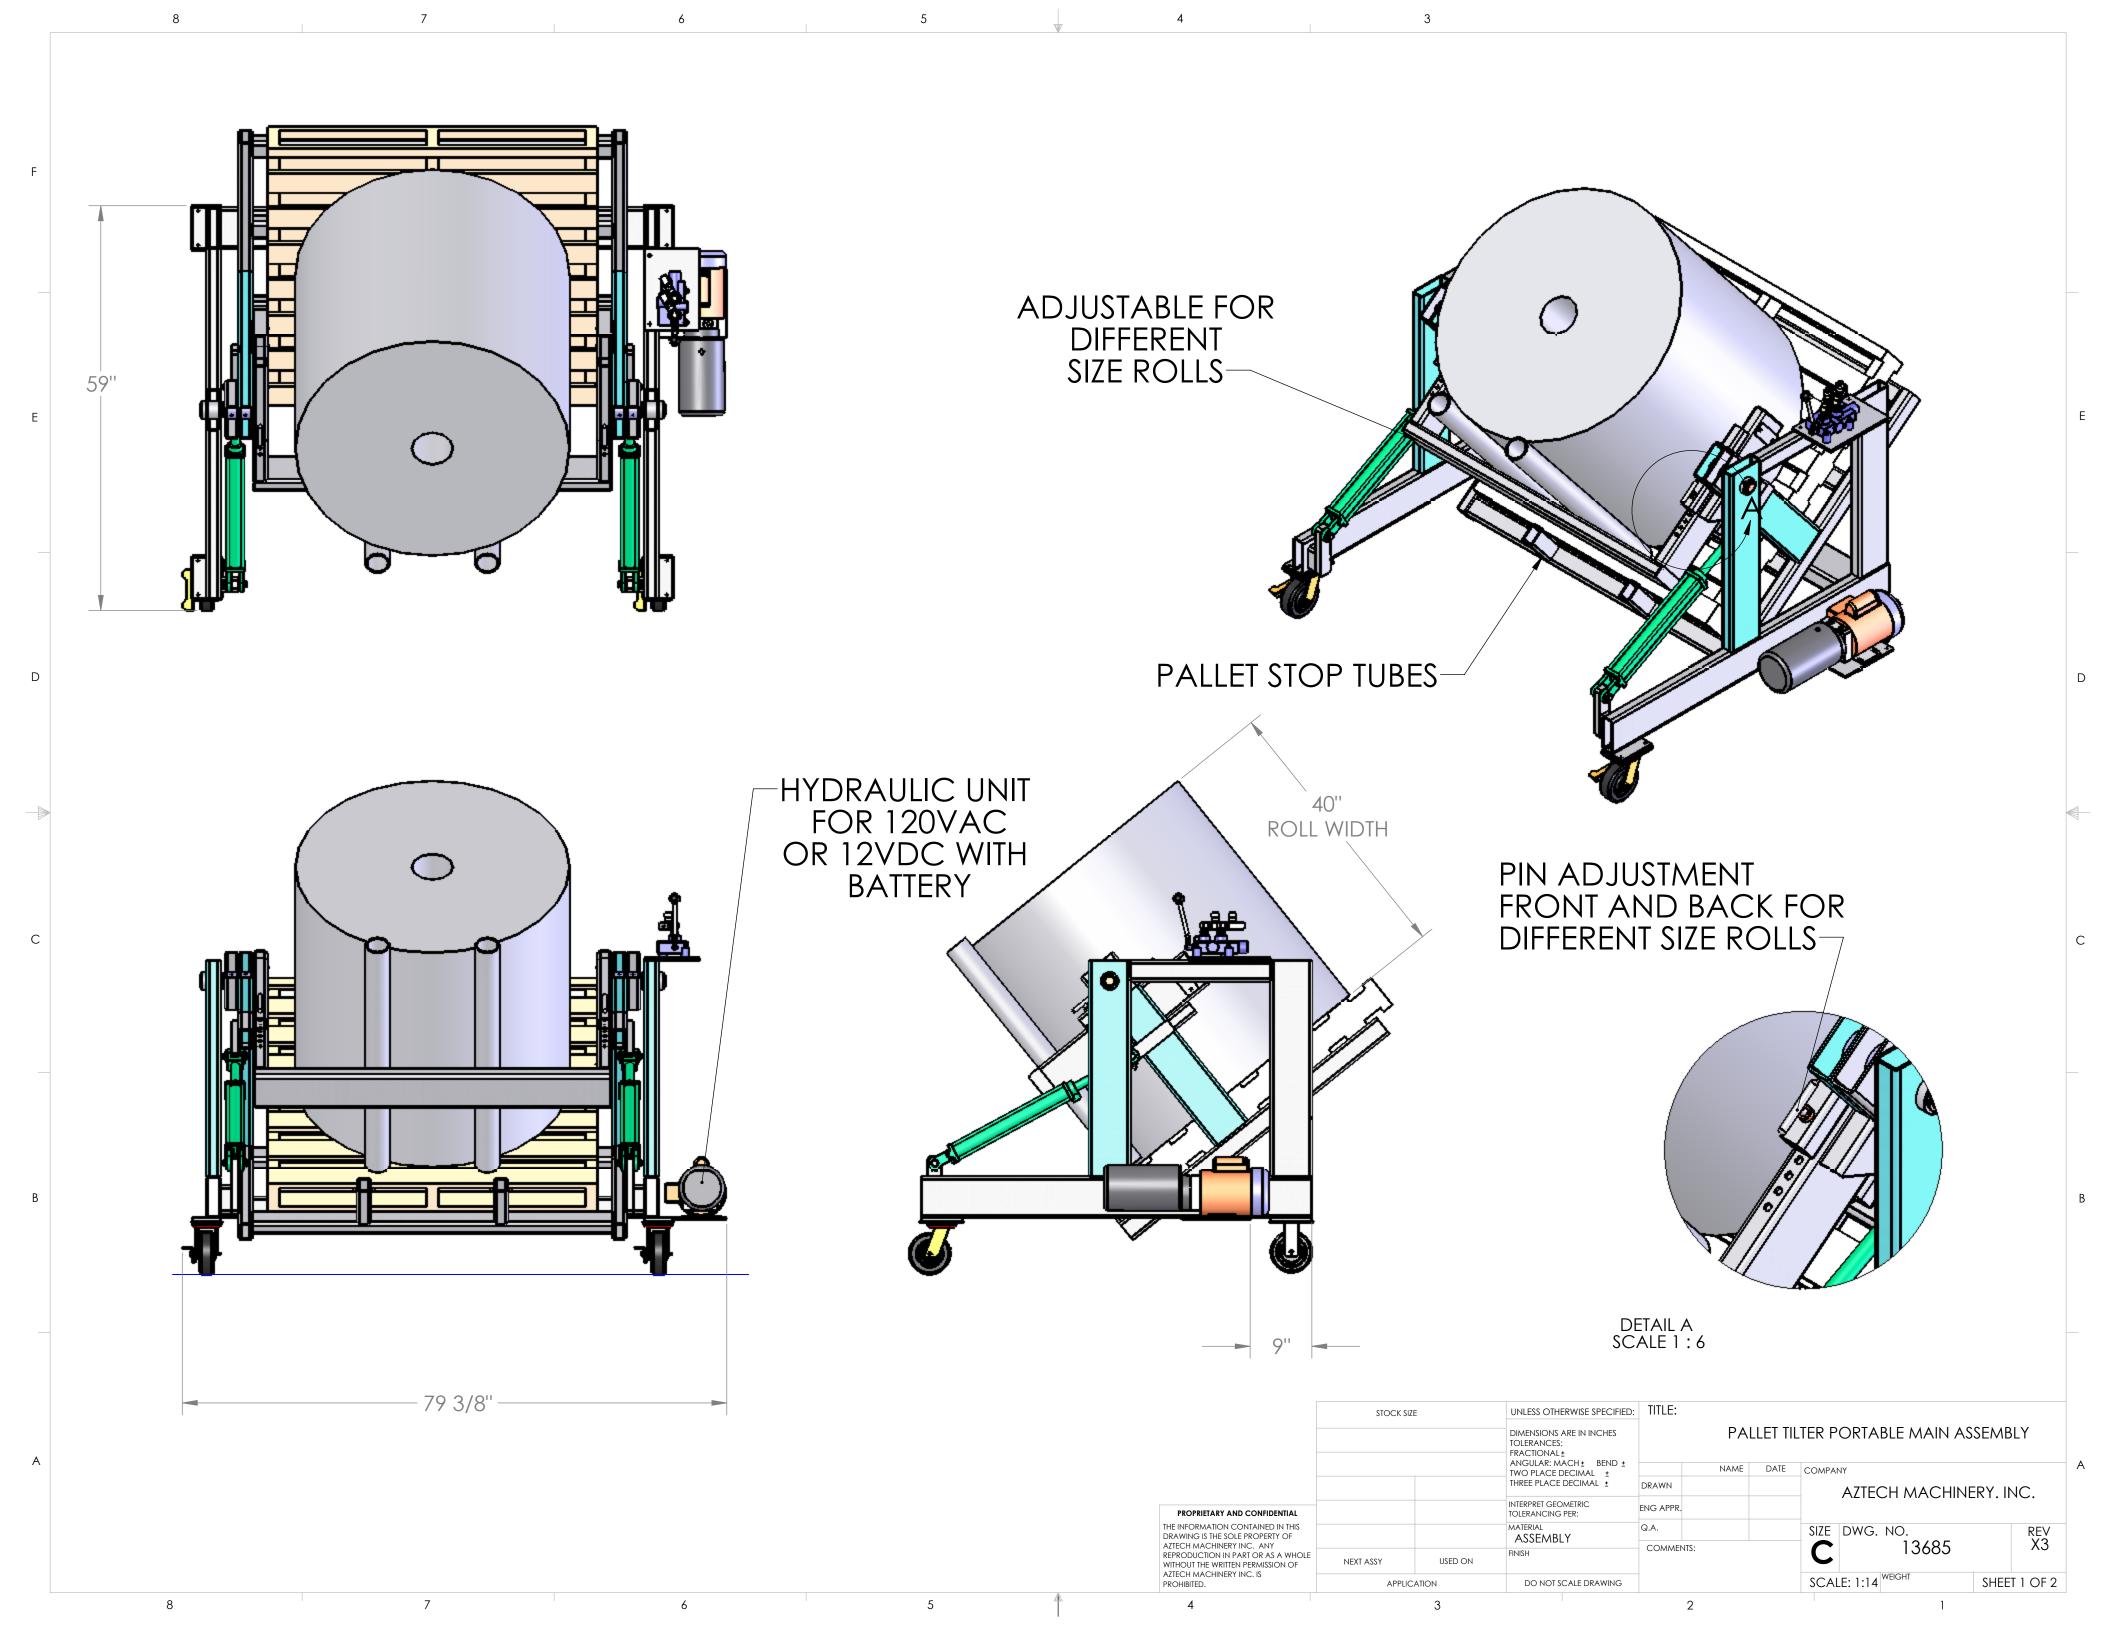

7

7

6

5

4

8

F

Е

D

С

А

8

5

6

PROPRIETA THE INFORMATI DRAWING IS TH AZTECH MACH REPRODUCTIO WITHOUT THE W AZTECH MACH PROHIBITED.

4

С

|                                                                                                                                                                                                 | 3           |         |                                                                                                       | 2                                    | 2    |      |                    | 1                      |       |              |  |
|-------------------------------------------------------------------------------------------------------------------------------------------------------------------------------------------------|-------------|---------|-------------------------------------------------------------------------------------------------------|--------------------------------------|------|------|--------------------|------------------------|-------|--------------|--|
| RIETARY AND CONFIDENTIAL<br>IMATION CONTAINED IN THIS<br>5 IS THE SOLE PROPERTY OF<br>IACHINERY INC. ANY<br>CTION IN PART OR AS A WHOLE<br>THE WRITTEN PERMISSION OF<br>IACHINERY INC. IS<br>D. | APPLICATION |         | DO NOT SCALE DRAWING                                                                                  |                                      |      |      | SCALE: 1:14 WEIGHT |                        | SHEE  | SHEET 2 OF 2 |  |
|                                                                                                                                                                                                 | NEXT ASSY   | USED ON | FINISH                                                                                                | COMMENTS.                            |      |      | C                  |                        | 10000 |              |  |
|                                                                                                                                                                                                 |             |         | ASSEMBLY                                                                                              | Q.A.<br>COMMENTS:                    |      |      | SIZE DWG. NO.      |                        |       | REV<br>X3    |  |
|                                                                                                                                                                                                 |             |         | TOLERANCING PER:                                                                                      | ENG APPR.                            |      |      |                    |                        |       | 1            |  |
|                                                                                                                                                                                                 |             |         |                                                                                                       | 5110.1000                            |      |      |                    | AZTECH MACHINERY. INC. |       |              |  |
|                                                                                                                                                                                                 |             |         |                                                                                                       | DRAWN                                |      |      |                    |                        |       |              |  |
|                                                                                                                                                                                                 |             |         | DIMENSIONS ARE IN INCHES<br>TOLERANCES:<br>FRACTIONAL±<br>ANGULAR: MACH± BEND±<br>TWO PLACE DECIMAL ± |                                      | NAME | DATE | COMPANY            |                        |       |              |  |
|                                                                                                                                                                                                 |             |         |                                                                                                       | PALLET TILTER PORTABLE MAIN ASSEMBLY |      |      |                    |                        |       |              |  |
|                                                                                                                                                                                                 | STOCK SIZE  |         | UNLESS OTHERWISE SPECIFIED                                                                            | : TITLE:                             |      |      |                    |                        |       |              |  |