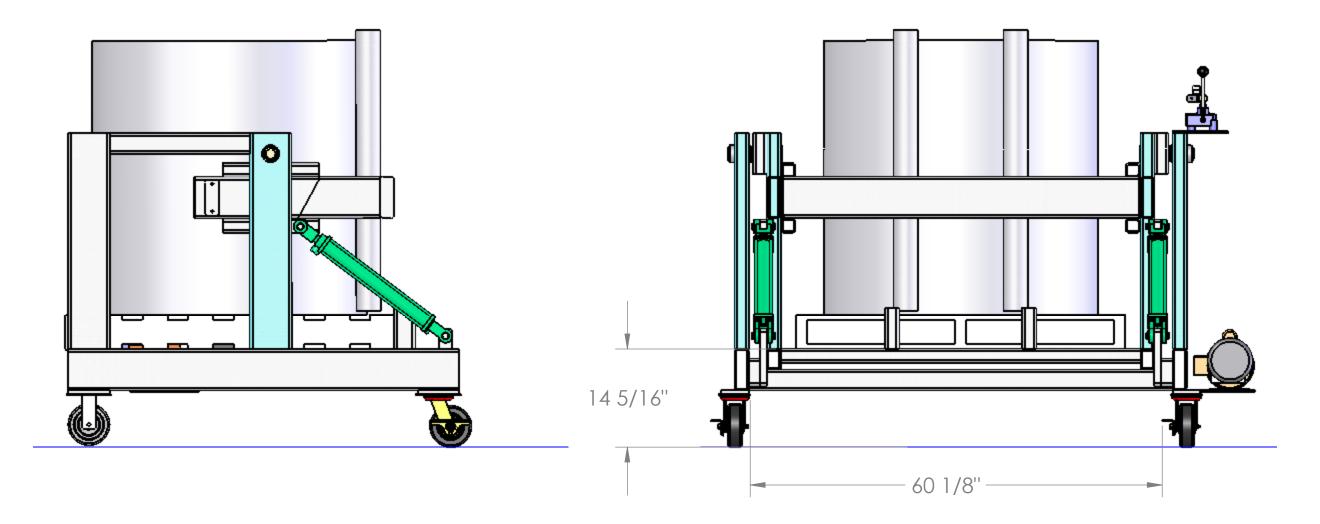

7

7

6

5

4

8

F

Е

D

С

А

8

5

6

PROPRIETA THE INFORMATI DRAWING IS TH AZTECH MACH REPRODUCTIO WITHOUT THE W AZTECH MACH PROHIBITED.

4

С

|                                                                                                                                                                                                 | 3           |         |                                                                                                       | 2                                    | 2    |      |                    | 1                      |       |              |  |
|-------------------------------------------------------------------------------------------------------------------------------------------------------------------------------------------------|-------------|---------|-------------------------------------------------------------------------------------------------------|--------------------------------------|------|------|--------------------|------------------------|-------|--------------|--|
| RIETARY AND CONFIDENTIAL<br>IMATION CONTAINED IN THIS<br>5 IS THE SOLE PROPERTY OF<br>IACHINERY INC. ANY<br>CTION IN PART OR AS A WHOLE<br>THE WRITTEN PERMISSION OF<br>IACHINERY INC. IS<br>D. | APPLICATION |         | DO NOT SCALE DRAWING                                                                                  |                                      |      |      | SCALE: 1:14 WEIGHT |                        | SHEE  | SHEET 2 OF 2 |  |
|                                                                                                                                                                                                 | NEXT ASSY   | USED ON | FINISH                                                                                                | COMMENTS.                            |      |      | C                  |                        | 10000 |              |  |
|                                                                                                                                                                                                 |             |         | ASSEMBLY                                                                                              | Q.A.<br>COMMENTS:                    |      |      | SIZE DWG. NO.      |                        |       | REV<br>X3    |  |
|                                                                                                                                                                                                 |             |         | TOLERANCING PER:                                                                                      | ENG APPR.                            |      |      |                    |                        |       | 1            |  |
|                                                                                                                                                                                                 |             |         |                                                                                                       | 5110.1000                            |      |      |                    | AZTECH MACHINERY. INC. |       |              |  |
|                                                                                                                                                                                                 |             |         |                                                                                                       | DRAWN                                |      |      |                    |                        |       |              |  |
|                                                                                                                                                                                                 |             |         | DIMENSIONS ARE IN INCHES<br>TOLERANCES:<br>FRACTIONAL±<br>ANGULAR: MACH± BEND±<br>TWO PLACE DECIMAL ± |                                      | NAME | DATE | COMPANY            |                        |       |              |  |
|                                                                                                                                                                                                 |             |         |                                                                                                       | PALLET TILTER PORTABLE MAIN ASSEMBLY |      |      |                    |                        |       |              |  |
|                                                                                                                                                                                                 | STOCK SIZE  |         | UNLESS OTHERWISE SPECIFIED                                                                            | : TITLE:                             |      |      |                    |                        |       |              |  |