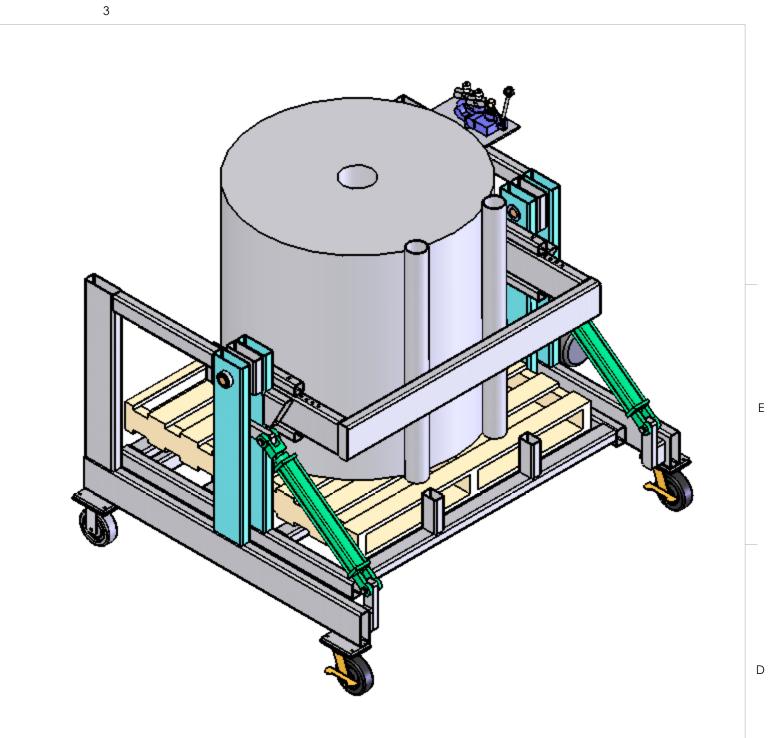

7

7

6

5

4

8

F

Е

D

С

А

8

5

6

PROPRIETA THE INFORMATI DRAWING IS TH AZTECH MACH REPRODUCTIO WITHOUT THE W AZTECH MACH PROHIBITED.

4

С

|                                                                                                                                                                                                 | 3           |         |                                                                                                       | 2                                    | 2    |      |                    | 1                      |       |              |  |
|-------------------------------------------------------------------------------------------------------------------------------------------------------------------------------------------------|-------------|---------|-------------------------------------------------------------------------------------------------------|--------------------------------------|------|------|--------------------|------------------------|-------|--------------|--|
| RIETARY AND CONFIDENTIAL<br>IMATION CONTAINED IN THIS<br>5 IS THE SOLE PROPERTY OF<br>IACHINERY INC. ANY<br>CTION IN PART OR AS A WHOLE<br>THE WRITTEN PERMISSION OF<br>IACHINERY INC. IS<br>D. | APPLICATION |         | DO NOT SCALE DRAWING                                                                                  |                                      |      |      | SCALE: 1:14 WEIGHT |                        | SHEE  | SHEET 2 OF 2 |  |
|                                                                                                                                                                                                 | NEXT ASSY   | USED ON | FINISH                                                                                                | COMMENTS.                            |      |      | C                  |                        | 10000 |              |  |
|                                                                                                                                                                                                 |             |         | ASSEMBLY                                                                                              | Q.A.<br>COMMENTS:                    |      |      | SIZE DWG. NO.      |                        |       | REV<br>X3    |  |
|                                                                                                                                                                                                 |             |         | TOLERANCING PER:                                                                                      | ENG APPR.                            |      |      |                    |                        |       | 1            |  |
|                                                                                                                                                                                                 |             |         |                                                                                                       | 5110.1000                            |      |      |                    | AZTECH MACHINERY. INC. |       |              |  |
|                                                                                                                                                                                                 |             |         |                                                                                                       | DRAWN                                |      |      |                    |                        |       |              |  |
|                                                                                                                                                                                                 |             |         | DIMENSIONS ARE IN INCHES<br>TOLERANCES:<br>FRACTIONAL±<br>ANGULAR: MACH± BEND±<br>TWO PLACE DECIMAL ± |                                      | NAME | DATE | COMPANY            |                        |       |              |  |
|                                                                                                                                                                                                 |             |         |                                                                                                       | PALLET TILTER PORTABLE MAIN ASSEMBLY |      |      |                    |                        |       |              |  |
|                                                                                                                                                                                                 | STOCK SIZE  |         | UNLESS OTHERWISE SPECIFIED                                                                            | : TITLE:                             |      |      |                    |                        |       |              |  |