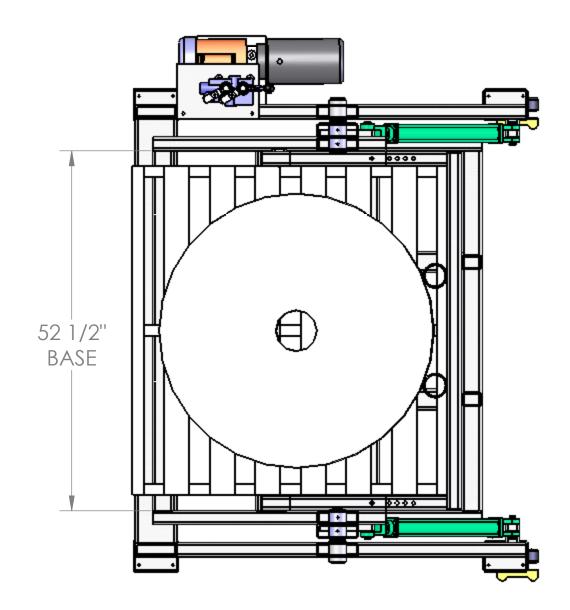

7

7

6

5

4

8

F

Е

D

С

А

8

5

6

PROPRIETA THE INFORMATI DRAWING IS TH AZTECH MACH REPRODUCTIO WITHOUT THE W AZTECH MACH PROHIBITED.

4

С

|                                                                                                                                                                                                 | 3           |         |                                                                                                       | 2                                    | 2    |      |                    | 1                      |       |              |  |
|-------------------------------------------------------------------------------------------------------------------------------------------------------------------------------------------------|-------------|---------|-------------------------------------------------------------------------------------------------------|--------------------------------------|------|------|--------------------|------------------------|-------|--------------|--|
| RIETARY AND CONFIDENTIAL<br>IMATION CONTAINED IN THIS<br>5 IS THE SOLE PROPERTY OF<br>IACHINERY INC. ANY<br>CTION IN PART OR AS A WHOLE<br>THE WRITTEN PERMISSION OF<br>IACHINERY INC. IS<br>D. | APPLICATION |         | DO NOT SCALE DRAWING                                                                                  |                                      |      |      | SCALE: 1:14 WEIGHT |                        | SHEE  | SHEET 2 OF 2 |  |
|                                                                                                                                                                                                 | NEXT ASSY   | USED ON | FINISH                                                                                                | COMMENTS.                            |      |      | C                  |                        | 10000 |              |  |
|                                                                                                                                                                                                 |             |         | ASSEMBLY                                                                                              | Q.A.<br>COMMENTS:                    |      |      | SIZE DWG. NO.      |                        |       | REV<br>X3    |  |
|                                                                                                                                                                                                 |             |         | TOLERANCING PER:                                                                                      | ENG APPR.                            |      |      |                    |                        |       | 1            |  |
|                                                                                                                                                                                                 |             |         |                                                                                                       | 5110.1000                            |      |      |                    | AZTECH MACHINERY. INC. |       |              |  |
|                                                                                                                                                                                                 |             |         |                                                                                                       | DRAWN                                |      |      |                    |                        |       |              |  |
|                                                                                                                                                                                                 |             |         | DIMENSIONS ARE IN INCHES<br>TOLERANCES:<br>FRACTIONAL±<br>ANGULAR: MACH± BEND±<br>TWO PLACE DECIMAL ± |                                      | NAME | DATE | COMPANY            |                        |       |              |  |
|                                                                                                                                                                                                 |             |         |                                                                                                       | PALLET TILTER PORTABLE MAIN ASSEMBLY |      |      |                    |                        |       |              |  |
|                                                                                                                                                                                                 | STOCK SIZE  |         | UNLESS OTHERWISE SPECIFIED                                                                            | : TITLE:                             |      |      |                    |                        |       |              |  |